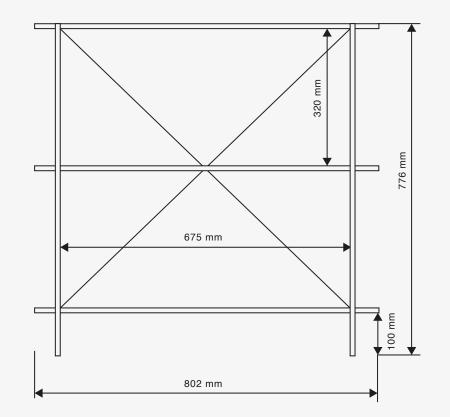

## Master&Master

## Shelf One

Storage shelf

The one storage shelf that will look great wherever you set it. Be it your office, studio, or home this super light yet rigorous construction with metal frame will withstand anything from heavy literature to some hefty hardware. The system is super simple and the unit can be assembled in minutes.

Size: 776 x 802 x 290 mm

## Materials:

White birch plywood, powder coated steel (White) Bleached birch plywood, powder coated steel (Bleached) Black brushed birch plywood, powder coated steel (Black) Black pine plywood, powder coated steel (Camo)

Design: Tomáš Varga Made in Czech Republic

For a custom colors and sizes please contact us.