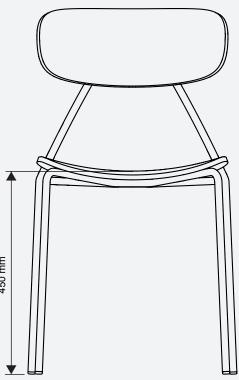

Sizes: 800 x 420 x 530 mm Seat height: 450 mm

Material: powder coated steel / plywood, oak veneer

Load capacity: 150 kgs Design: Lucie Koldová

Available colors: