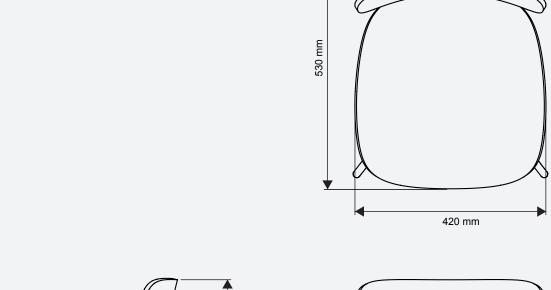

Sizes: 800 x 420 x 530 mm Seat height: 450 mm

Material: powder coated steel / plywood, oak veneer

Load capacity: 150 kgs Design: Lucie Koldová

Available colors: