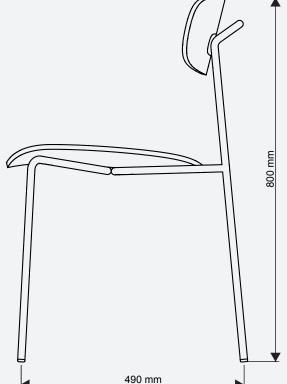

Sizes: 800 x 420 x 530 mm Seat height: 450 mm

Material: powder coated steel / plywood, oak veneer

Load capacity: 150 kgs Design: Lucie Koldová

Available colors: