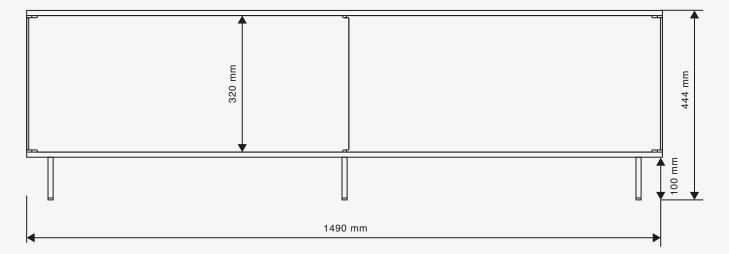

## Cabinet One

Storage cabinet with sliding doors

Cabinet One – one of our best sellers. Every detail hides a piece of honest craftsmanship in a modern package. Milled grooves guide metal doors with a nicely designed handle, which decorates the simple form as a piece of jewelry. Cabinet One is a sharp addition to virtually any space and looks equally refined in every finish. Adjustable legs are perfect for tricky uneven floors.

Size: 444 x 1490 x 340 mm