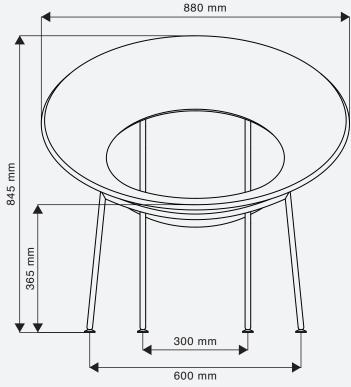

Sizes: 845 x 880 x 800 mm

Material: powder coated steel / beech plywood

Load capacity: 200 kgs Design: Lucie Koldová

Available colors:

Natural brushed oak veneer Black brushed oak veneer Black leather, upholstered Sheepskin, upholstered