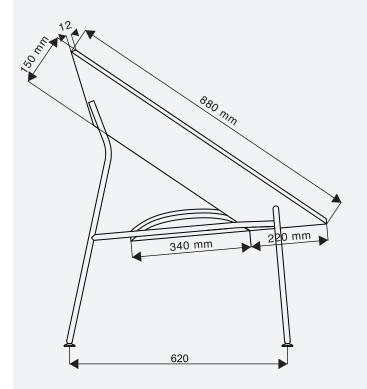

Sizes: 845 x 880 x 800 mm

Material: powder coated steel / beech plywood

Load capacity: 200 kgs Design: Lucie Koldová

Available colors:

Natural brushed oak veneer Black brushed oak veneer Black leather, upholstered Sheepskin, upholstered