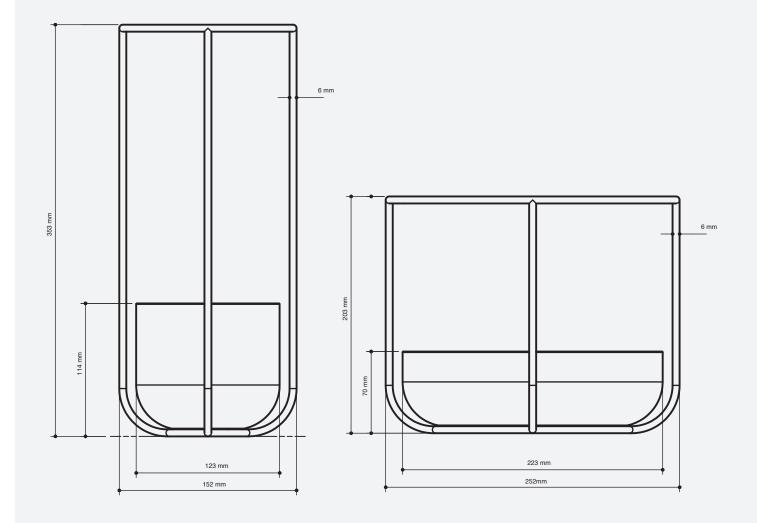

## Tom

Glass and metal collection

The Tom collection is a rich mix of vases and bowls designed by Studio Segers and Karen Wuytens. They consist of elegant metal frames, with a glass bottom produced by Czech glass masters. The wire construction indicates the silhouette of the shape, and in a subtle way creates a very original, graphic form.

## Sizes:

S, 353 x 152 x 152 mm M, 203 x 252 x 252 mm L, 63 x 375 x 375 mm Material: powder coated steel / glass Design: Studio Segers & Karen Wuytens

Available colors: RAL 9005 Jet black

For 3D model please contact us.