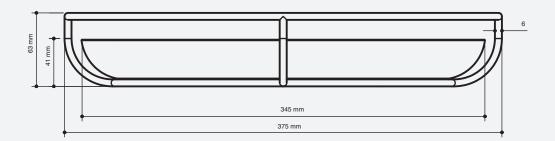

## Tom

Glass and metal collection

The Tom collection is a rich mix of vases and bowls designed by Studio Segers and Karen Wuytens. They consist of elegant metal frames, with a glass bottom produced by Czech glass masters. The wire construction indicates the silhouette of the shape, and in a subtle way creates a very original, graphic form.

## Sizes:

S, 353 x 152 x 152 mm M, 203 x 252 x 252 mm L, 63 x 375 x 375 mm Material: powder coated steel / glass Design: Studio Segers & Karen Wuytens

Available colors: RAL 9005 Jet black

For 3D model please contact us.