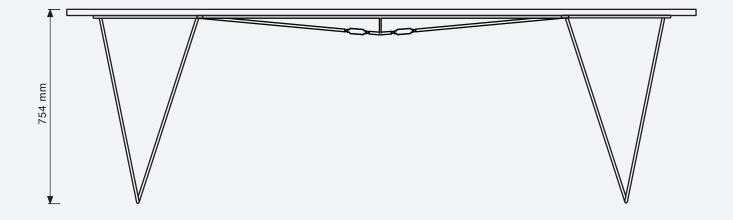

## Reverse Meeting Large

Meeting table

Our Reverse Meeting tables have been built to suit all conference room needs, instantly modernising any office space, meeting room, or lunch room. A solid 24 mm thick wooden top is supported by a set of steel legs and levelling reinforcements. Offered in two sizes. Ask us about custom dimensions and colours. We are happy to equip the tables with connection panels.

Size: 2450 x 1000 x 754 mm

Material:

White HPL, powder coated steel frame Black marmoleum, powder coated steel frame

Load capacity: 200 kgs

Design: Michal Malášek Made in Czech Republic.

For a custom colors and sizes please contact us.