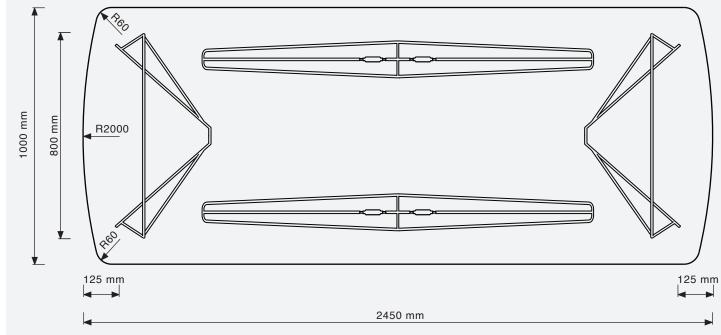

## Reverse Meeting Large

Meeting table

Our Reverse Meeting tables have been built to suit all conference room needs, instantly modernising any office space, meeting room, or lunch room. A solid 24 mm thick wooden top is supported by a set of steel legs and levelling reinforcements. Offered in two sizes. Ask us about custom dimensions and colours. We are happy to equip the tables with connection panels.

Size: 2450 x 1000 x 754 mm

Material:

White HPL, powder coated steel frame Black marmoleum, powder coated steel frame

Load capacity: 200 kgs

Design: Michal Malášek Made in Czech Republic.

For a custom colors and sizes please contact us.