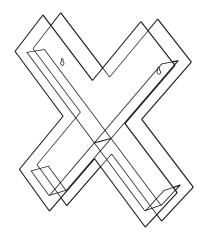

## Xshelf

Bookshelf

Not your average bookshelf. Jiří Pelcl's bold new Xshelf will excite any space – combine more together for a truly unique storage solution. We've honestly never seen anything like it. Its steel construction is available in four colours as standard, but we love custom solutions for your unique needs.

Sizes: 529 x 529 x 73 mm Material: powder coated steel Design: Jiří Pelcl

Available colors: RAL 9003 Signal white RAL 9005 Jet black RAL 5003 Sapphire blue

For a custom color please contact us. For 3D model please contact us.