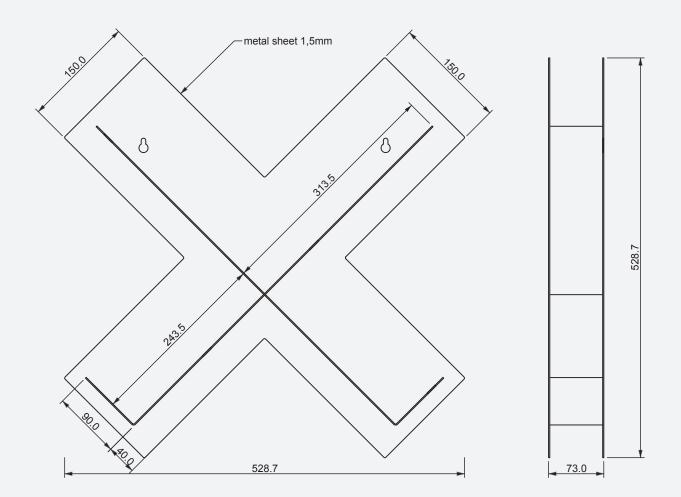

Sizes: 529 x 529 x 73 mm Material: powder coated steel Design: Jiří Pelcl

Available colors: RAL 9003 Signal white RAL 9005 Jet black RAL 5003 Sapphire blue

For a custom color please contact us. For 3D model please contact us.