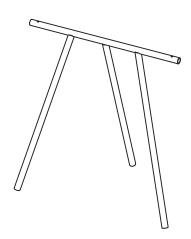

## Triton

Table trestles, set of 2

Bring stability to your life with some fresh looking, seriously heavy-duty table legs. Tritons are made out of 25 mm steel tubes, so they're ready to serve as a base for any tabletop. You can use them as trestles (with the table top freely set on them). Alternatively, you may opt for our Triton Grips - a set of four pieces designed to attach the legs securely to the tabletop.

Sizes: 730 x 700 x 380 mm Material: powder coated steel Load capacity: 400 kgs

Design: Jan Čapek

Available colors: RAL 9003 Signal White RAL 9005 Jet Black

RAL 2005 Luminous orange

For a custom color please contact us.