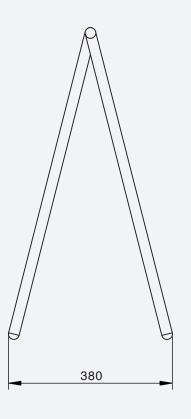

Sizes: 730 x 700 x 380 mm Material: powder coated steel Load capacity: 400 kgs

Design: Jan Čapek

Available colors: RAL 9003 Signal White RAL 9005 Jet Black

RAL 2005 Luminous orange

For a custom color please contact us.