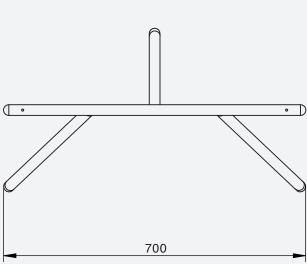

Sizes: 730 x 700 x 380 mm Material: powder coated steel Load capacity: 400 kgs

Design: Jan Čapek

Available colors: RAL 9003 Signal White RAL 9005 Jet Black

RAL 2005 Luminous orange

For a custom color please contact us.