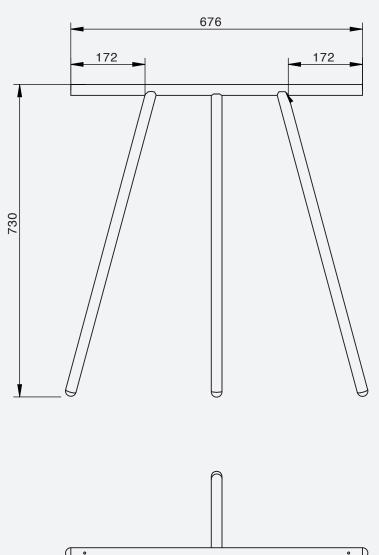

Sizes: 730 x 700 x 380 mm Material: powder coated steel Load capacity: 400 kgs

Design: Jan Čapek

Available colors: RAL 9003 Signal White RAL 9005 Jet Black

RAL 2005 Luminous orange

For a custom color please contact us.