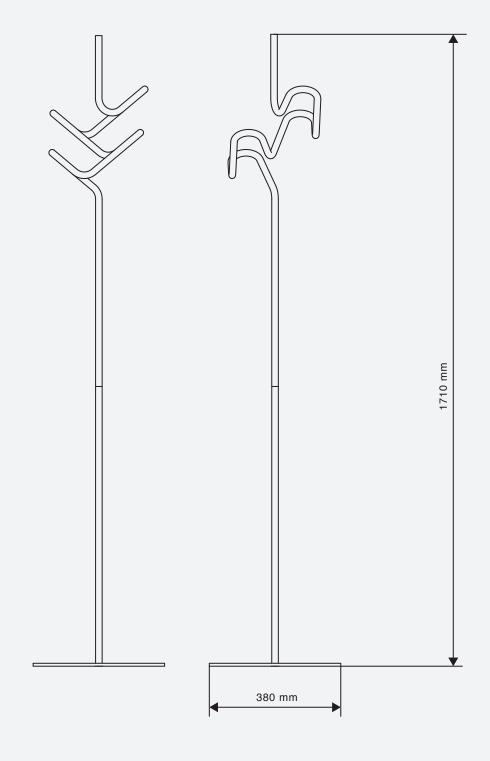

## Spaghetti

Coat rack

A bent steel tube twists and turns its way into our new Spaghetti coat rack. Pushing the boundaries of manufacturing technology, Spaghetti offers an engaging and practical solution to storage needs. Its weighted base ensures stability no matter what you throw its way, be it coats, shirts, scarves or hats. A suitable statement in spaces large and small.

Sizes: 1710 x 380 x 380 mm Material: powder coated steel

Available colors:

RAL 3016 Coral Red / matt
RAL 6025 Fern green / matt
RAL 9003 Signal White / matt
RAL 9005 Jet Black / matt
For a custom color please contact us.