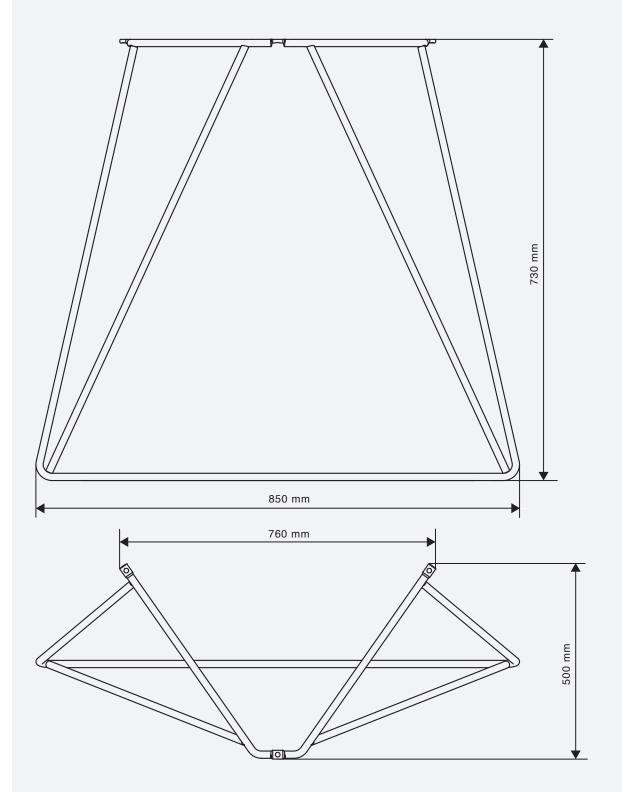

## **Reverse Wide**

Screw-on table legs, set of 2

The even more solid Reverse Wide 73 x 85 cm table legs were designed to carry really massive table tops. They are wider than our "regular" Reverse legs, and are made out of a thicker 12mm wire. These legs are well suited for pairing with our Crane table reinforcements.

Size: 730 x 850 x 500 mm Material: powder coated steel Load capacity: 400 kgs Design: Michal Malášek

Available colors: RAL 9003 Signal White RAL 9005 Jet Black RAL 6027 Light Green

For a custom colors and sizes please contact us.