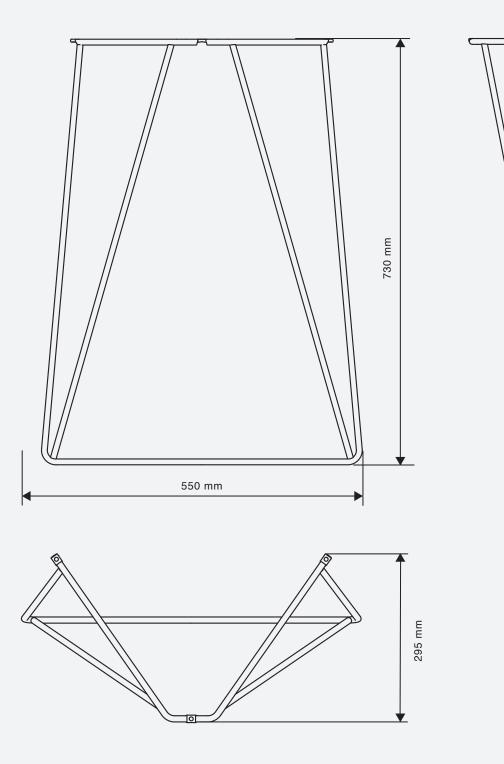

Size: 730 x 550 x 295 mm Material: powder coated steel Load capacity: 400 kgs Design: Michal Malášek