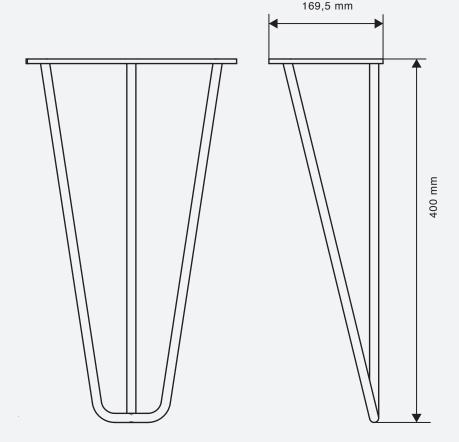

## Fix Coffee

Screw-on table legs, set of 3

Our Fix Three Coffee legs were designed with a stable coffee table in mind. They are 40 cm tall and set of 3 pcs can be easily attached to our  $\emptyset$  '68 cm or  $\emptyset$  90 cm Fix Three Tabletops. These coffee table legs are ready to withstand the heavy use in a café but will also stand out in anyone's living room.

| Size      | 400 x 170 x 170 mm                 |
|-----------|------------------------------------|
| Materials | powder coated steel / plastic pads |
| Colors    | RAL 9005 Jet Black                 |
|           | RAL 9003 Signal White              |
|           | RAL 6027 Light Green               |
|           | Copper                             |
| Capacity  | 300 kg                             |
| Design    | Michal Malášek                     |
|           |                                    |