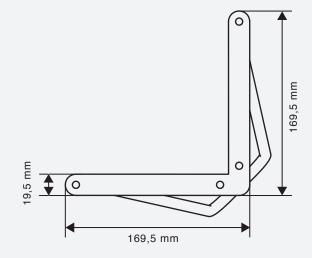

| Size      | 400 x 170 x 170 mm                 |
|-----------|------------------------------------|
| Materials | powder coated steel / plastic pads |
| Colors    | RAL 9005 Jet Black                 |
|           | RAL 9003 Signal White              |
|           | RAL 6027 Light Green               |
|           | Copper                             |
| Capacity  | 300 kg                             |
| Design    | Michal Malášek                     |
|           |                                    |